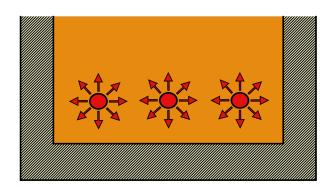

## **Electric Immersion Holding Furnace**

Make a serious cut in your energy bill with a Lindberg/MPH electric immersion holding furnace. Our immersion technology can reduce your electric consumption by a third. This model maximizes temperature uniformity throughout the bath which improves metal quality and reduces the propensity to sludge.

Since no heat is applied above the bath, the recovery time is much quicker than other designs. The design also provides ease of cleaning for the operator because there is virtually no oxide buildup at the bath line and the surface remains undisturbed.