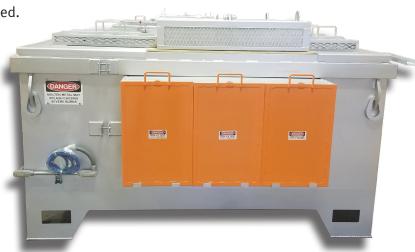

## **Electric Immersion Holding Furnace**

Make a serious cut in your energy bill with a Lindberg/MPH electric immersion holding furnace. Our immersion technology can reduce your electric consumption by a third. This model maximizes temperature uniformity throughout the bath which improves metal quality and reduces the propensity to sludge.

#### **Element Rating & Sialon Protection Tube Standard Sizes:**

- 10 kW
- 12.5 kW
- 15 kW
- 17.5 kW
- 19 kW

A standard holding furnace has two to five tubes

#### **Additional Attachments**

- Hydraulic lid lifts
- Crane/Winch lid lifts