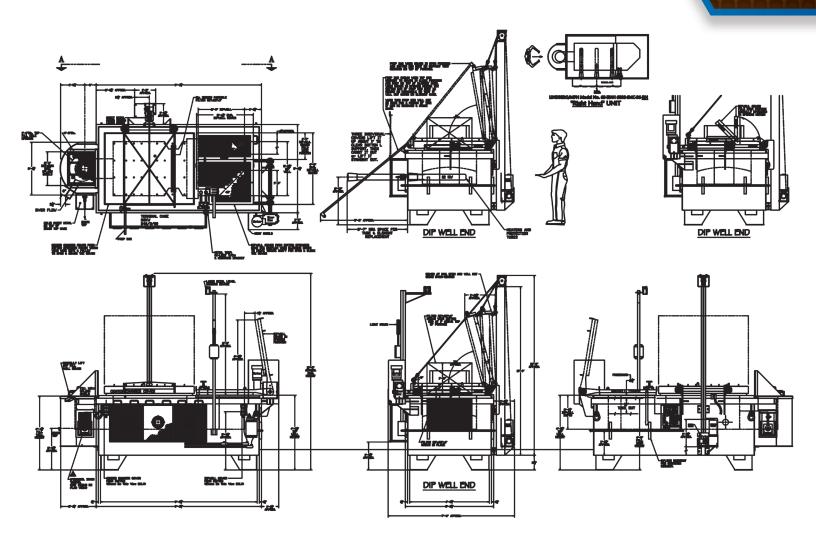

### **Mounting Configurations**

- Horizontally Mounted
- Vertically Mounted

### **Lining Configurations**

- **Board Lined**
- Cast

#### **Additional Attachments**

- Hydraulic lid lifts
- Crane/Winch lid lifts